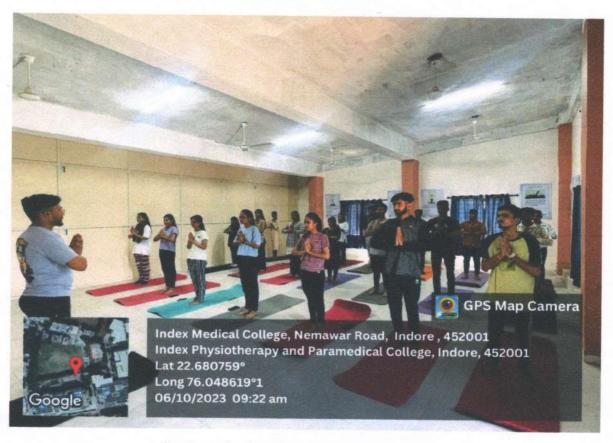

#### Yoga centre

#### Students Performing Pranam Asana

Students Performing Ashwasanchalana asana

Maturanchal University Indore (M.P.)