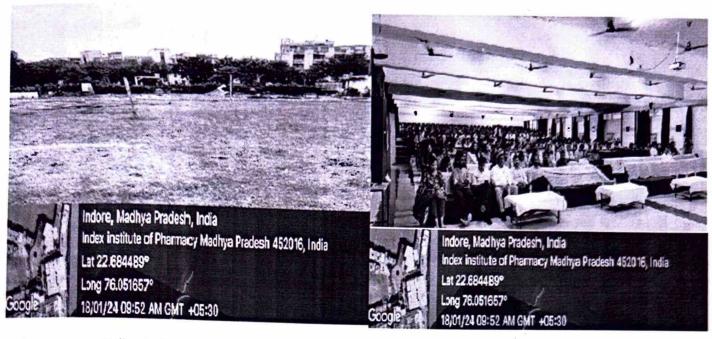

The institution offers comprehensive facilities for sports, games, and cultural activities to foster holistic development among students and staff. The sports infrastructure includes a spacious outdoor playground for cricket, football, and athletics. Dedicated courts for basketball, volleyball, and badminton ensure diverse sporting opportunities. The indoor games facility, covering provides space for table tennis, chess, and carrom. These facilities are utilized by over regularly, promoting active participation in physical activities.

The gymnasium, equipped with modern fitness equipment, supports physical well-being and caters to approximately users daily. The cultural facilities include a fully-equipped auditorium with a seating capacity of excellent acoustics, and multimedia systems, serving as a hub for events, seminars, and cultural performances. A dedicated area for rehearsals and practices supports cultural clubs and activities like music, dance, and drama.

# Sports and cultural facilities

Badminton court

Basketball court

Cricket ground

Lawn tennis court

Registrar

Malwanchal University
Indore (M.P.)

Principal
Index Institute of Pharmacy
Malwanchal University,
INDORE

Volleyball ground

Auditorium

Registrar
Malwanchal University
Indore (M.P.)

Principal
Index Institute of Pharmacy
Malwanchal University,
INDORE