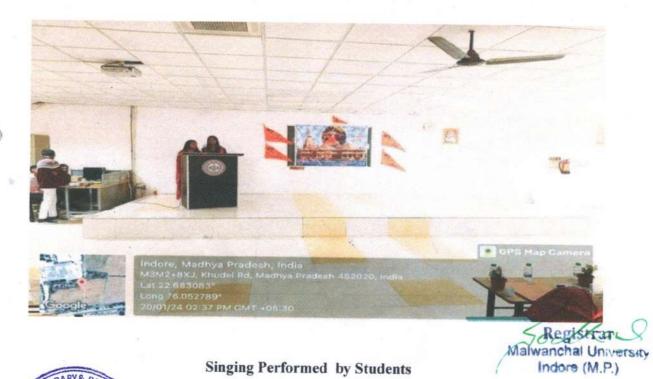

#### **Cultural Activities**

Lamp Lighting Ceremony By Dignitaries

Singing Performed by Students