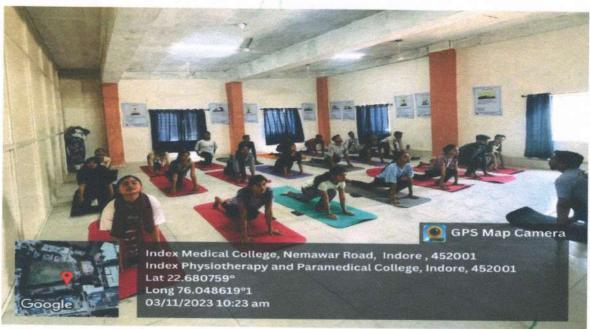

#### Yoga centre

#### Students Performing Pranam Asana

Students Performing Ashwasanchalana asana

Maturanchal University Indore (M.P.)