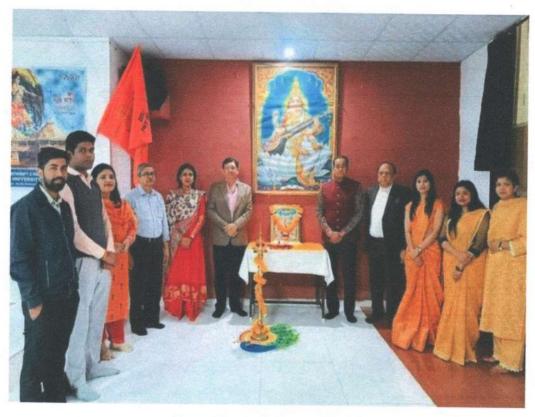

#### **Cultural Activities**

Lamp Lighting Ceremony By Dignitaries

Singing Performed by Students