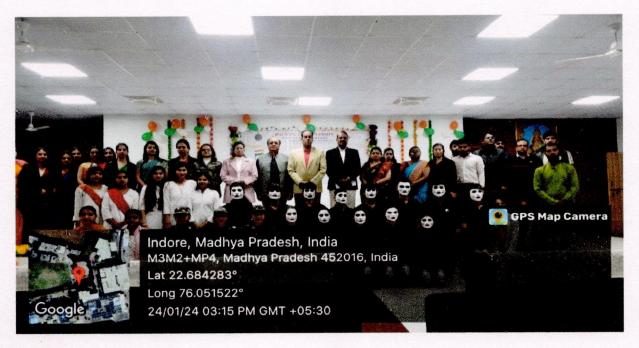

# INDEX NURSING COLLEGE STUDENT'S CULTURAL ACTIVITY

INDEX NURSING COLLEGE
STUDENT'S CULTURAL ACTIVITY

Principal
INDEX NURSING COLLEGE
INDORE (M.P.)

Registrar
Malwanchal University
Indore (M.P.)

#### **Cultural Activities**

Lamp Lighting Ceremony By Dignitaries

Singing Performed by Students