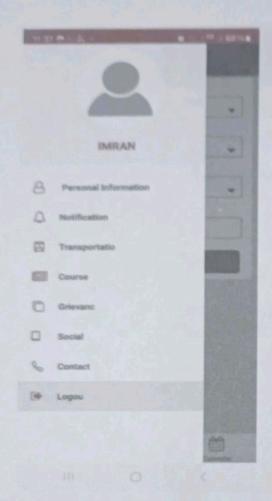

## • Key Features:

- 1. Check Leave Balance: View your current leave balance and leave history.
- 2. Pay Slip: Access your current and previous pay slips.
- 3. Attendance: View your attendance record and working hours.
- 4. Apply Leave: Submit leave applications and track their status.

#### • Benefits:

- 1. Easy access to employee services
- 2. Reduced paperwork and administrative tasks
- 3. Improved transparency and accountability
- 4. Enhanced employee experience