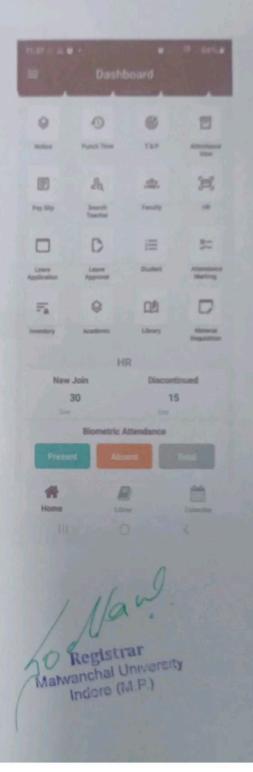

## • Key Features:

- 1. Check Leave Balance: View your current leave balance and leave history.
- 2. Pay Slip: Access your current and previous pay slips.
- 3. Attendance: View your attendance record and working hours.
- 4. Apply Leave: Submit leave applications and track their status.

#### • Benefits:

- 1. Easy access to employee services
- 2. Reduced paperwork and administrative tasks
- 3. Improved transparency and accountability
- 4. Enhanced employee experience