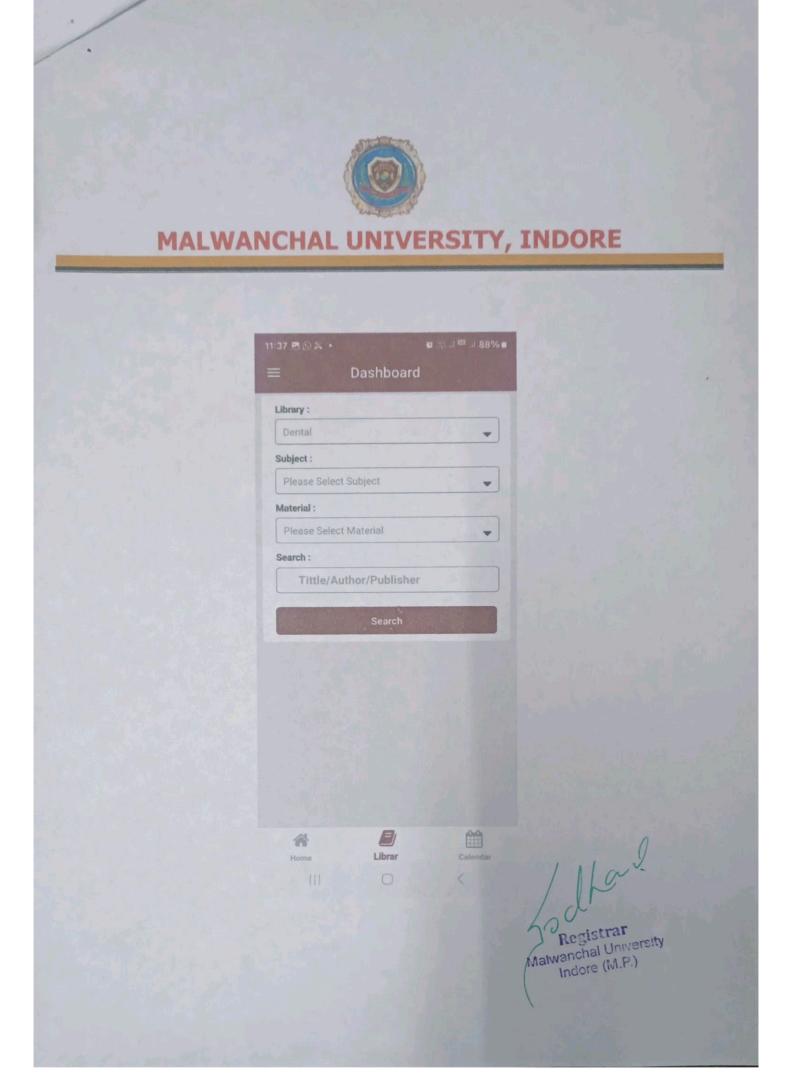

## • Key Features:

- 1. Check Leave Balance: View your current leave balance and leave history.
- 2. Pay Slip: Access your current and previous pay slips.
- 3. Attendance: View your attendance record and working hours.
- 4. Apply Leave: Submit leave applications and track their status.

#### • Benefits:

- 1. Easy access to employee services
- 2. Reduced paperwork and administrative tasks
- 3. Improved transparency and accountability
- 4. Enhanced employee experience