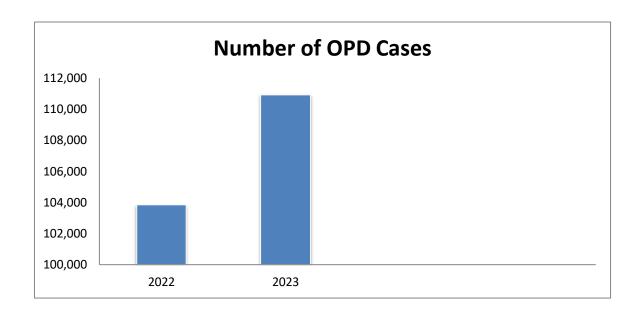

# THE COMPARISION OF AVERAGE NUBER OF OUT-PATIENT TREATED PER YEAR WITH THE NORMS OF REGULATORY BODIES IS AS FOLLOWS-

| YEAR | NUMBER OF OUT-PATIENT<br>RECORD |
|------|---------------------------------|
| 2022 | 1,03,861                        |
| 2023 | 1,10,933                        |