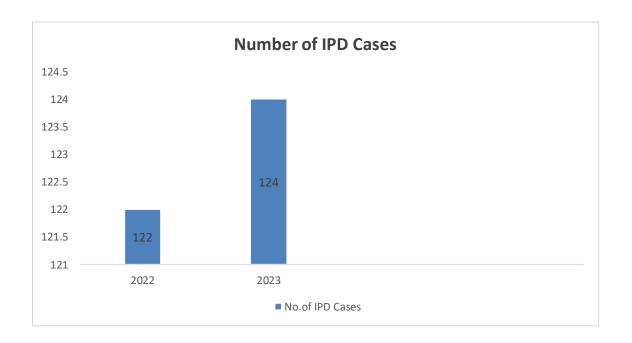

## THE COMPARISION OF AVERAGE NUBER OF INPATIENT TREATED PER YEAR WITH THE NORMS OF REGULATORY BODIES IS AS FOLLOWS-

| YEAR           | 2022 | 2023 |
|----------------|------|------|
| NUMBER OF      | 122  | 124  |
| INPATIENT IN   |      |      |
| DENTAL COLLEGE |      |      |
|                |      |      |