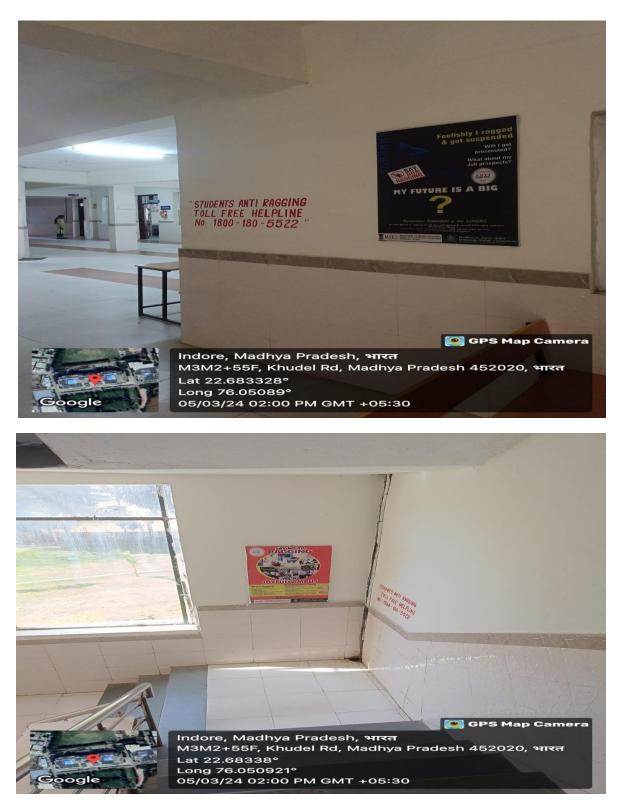

## **College Front Gate CCTV Camera**

**College Front Gate Duty of Security Guard** 

Students anti Ragging toll free helpline number

First floor CCTV Camera

Registrar Malwanchal University Indore (M.P.)

Library CCTV Camera