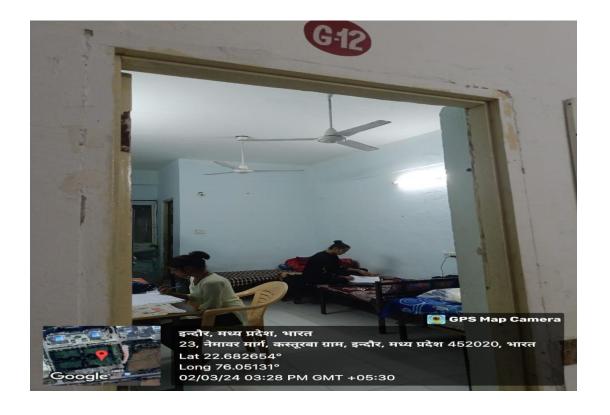

# **MALWANCHAL UNIVERSITY, INDORE**

## Special facilities provided for women

(a) Safety and Security



## **College Front Gate CCTV Camera**



**College Front Gate Duty of Security Guard** 



Students anti Ragging toll free helpline number







First floor CCTV Camera

Registrar Malwanchal University Indore (M.P.)



Library CCTV Camera



**Computer lab CCTV Camera** 

Registrar Malwanchal University Indore (M.P.)



### **Index Nursing Girls hostel**



Malwanchal University Indore (M.P.)

Girls Hostel Front Gate Duty of Security Guard



#### **Girls Hostel Room**



Registrar Malwanchal University Indore (M.P.)



#### Fire Safety In Nursing College



Registrar Malwanchal University Indore (M.P.)





**CCTV** Camera in class room





### **Principal Office Monitoring system**

Régistrar Malwanchal University Indore (M.P.)



Wi- Fi System in Library

Q Registrar Malwanchal University Indore (M.P.)

#### (c) Girls Common Room



#### **GIRLS COMMON ROOM**