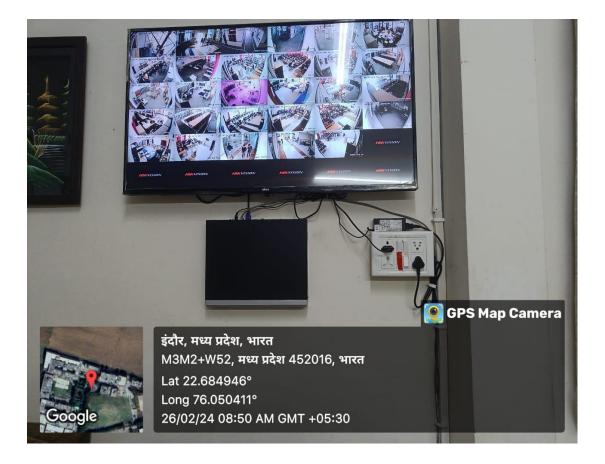

### **Principal Office Monitoring system**

Régistrar Malwanchal University Indore (M.P.)

Wi- Fi System in Library

Q Registrar Malwanchal University Indore (M.P.)