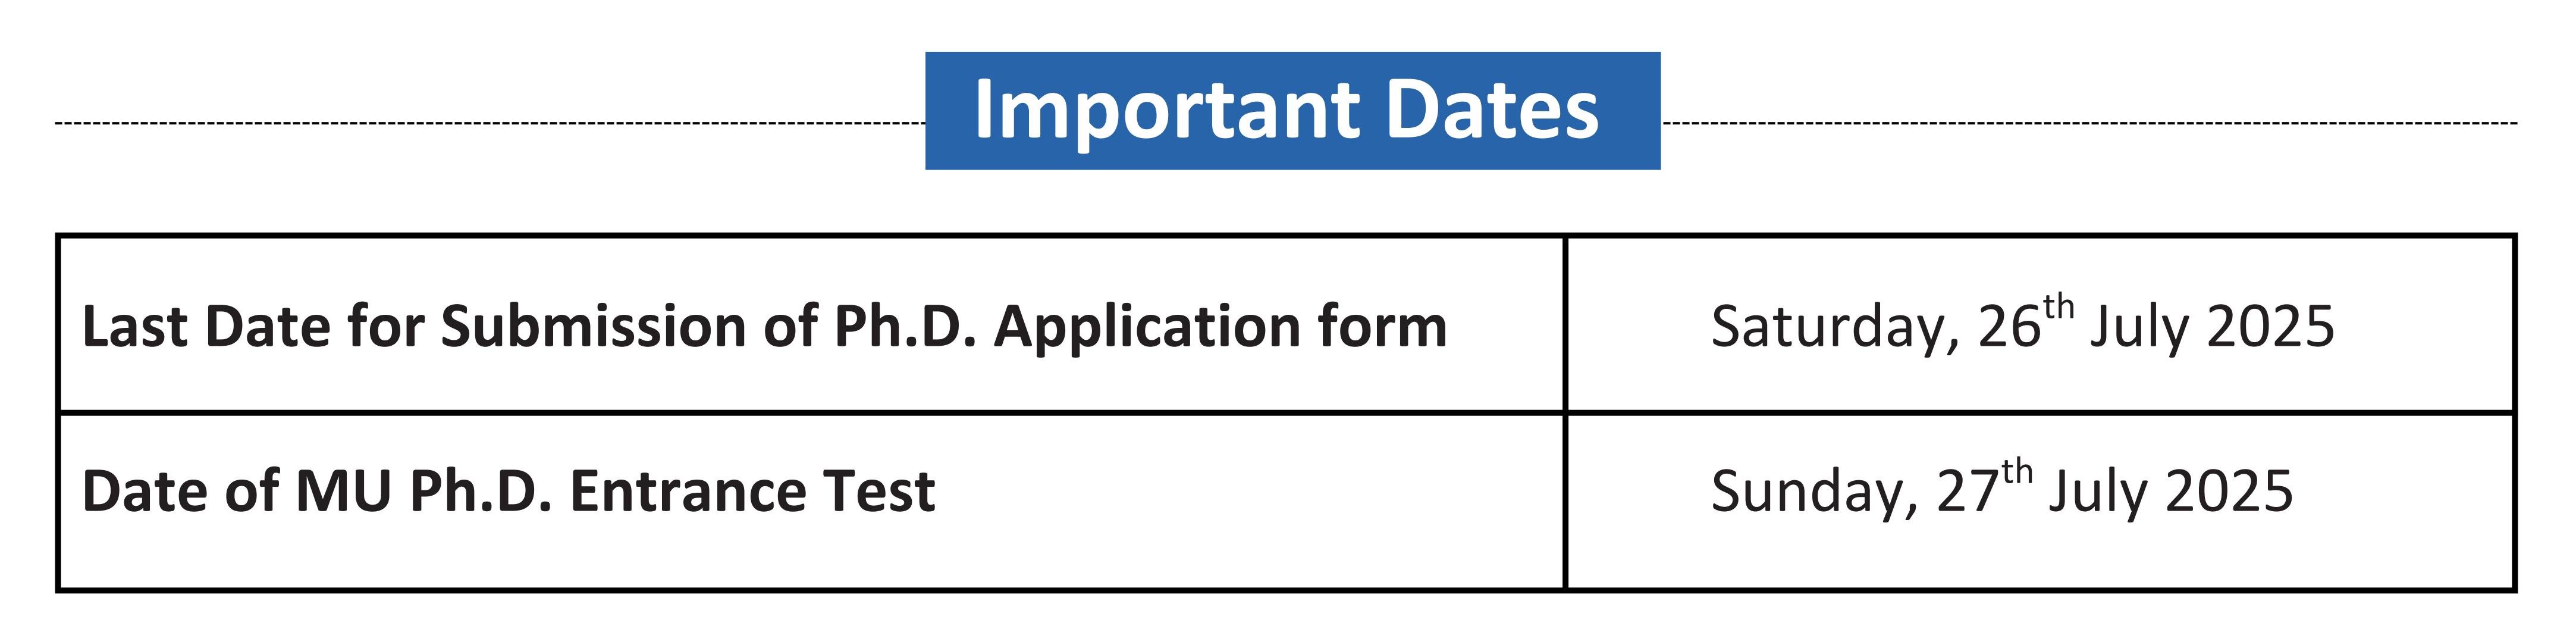

#### Ph.D. ADMISSIONS ARE BASED ON ENTRANCE TEST\*

#### FOLLOWED BY PERSONAL INTERVIEW.

(Not applicable for National Eligibility Test (NET) Score Qualified Candidates)